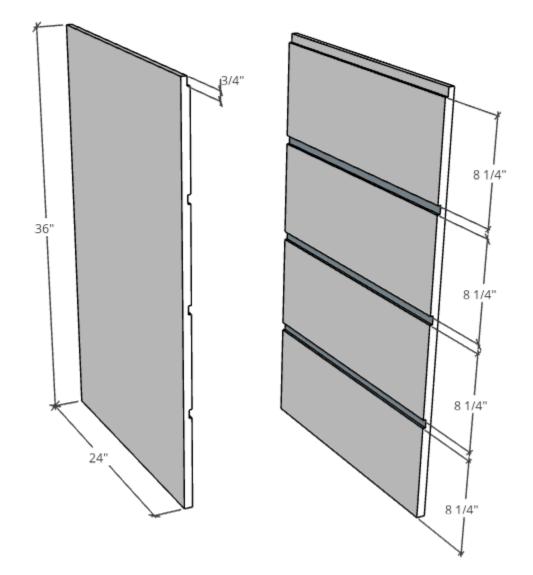

#### FRONT

Left Side Shelves - Panels

\*Dadoes are ¾ wide by ¼ deep

Left Side Shelves - Shelves

Center compartment Panels

\*Dadoes are ¾ wide by ¼ deep

Compartment dividers