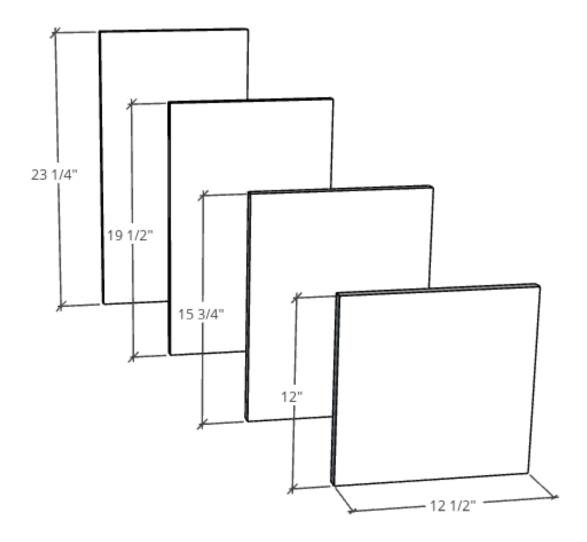

#### FRONT

Left Side Shelves - Panels

\*Dadoes are ¾ wide by ¼ deep

Left Side Shelves - Shelves

Center compartment Panels

\*Dadoes are ¾ wide by ¼ deep

Compartment dividers