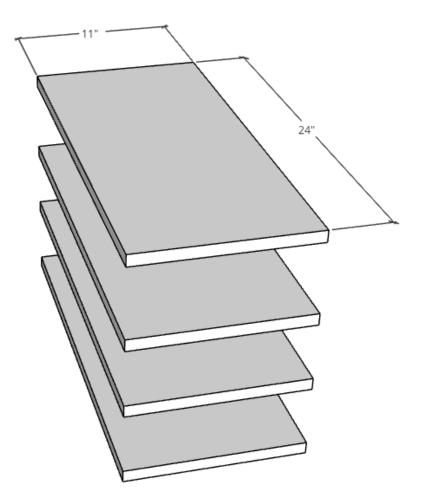

#### FRONT

Left Side Shelves - Panels

\*Dadoes are ¾ wide by ¼ deep

Left Side Shelves - Shelves

Center compartment Panels

\*Dadoes are ¾ wide by ¼ deep

Compartment dividers