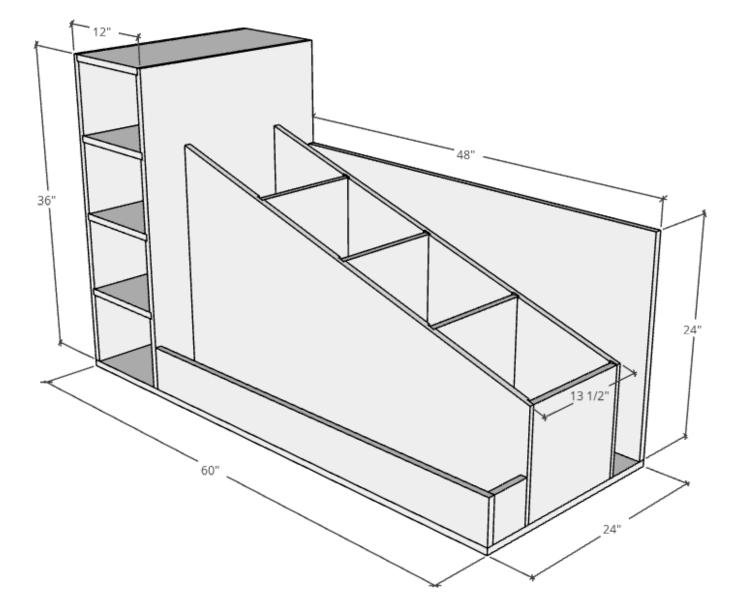

Views

#### TOP



#### FRONT







Left Side Shelves - Panels



\*Dadoes are ¾ wide by ¼ deep



Left Side Shelves - Shelves





Center compartment Panels



\*Dadoes are ¾ wide by ¼ deep



Compartment dividers











#### Plywood Cutting Diagram



| BASE                          |                               |                               |                                        | LEFT SIDE SHELF PANEL            |
|-------------------------------|-------------------------------|-------------------------------|----------------------------------------|----------------------------------|
| 60 x 24                       |                               |                               |                                        | 36 x 24                          |
| DIVIDER<br>12