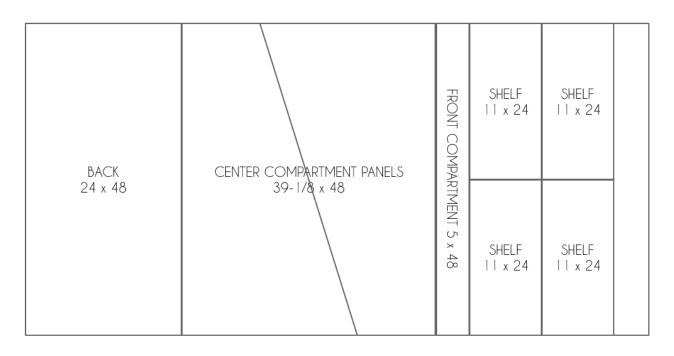

#### Plywood Cutting Diagram

| BASE                          |                               |                               |                                        | LEFT SIDE SHELF PANEL            |
|-------------------------------|-------------------------------|-------------------------------|----------------------------------------|----------------------------------|
| 60 x 24                       |                               |                               |                                        | 36 x 24                          |
| DIVIDER<br>12-1/2 x<br>23-1/4 | DIVIDER<br> 2-1/2 x<br> 9-1/2 | DIVIDER<br>12-1/2 x<br>15-3/4 | DIVIDER<br>12-1/2 x<br>12 4-1/2<br>x 5 | LEFT SIDE SHELF PANEL<br>36 x 24 |