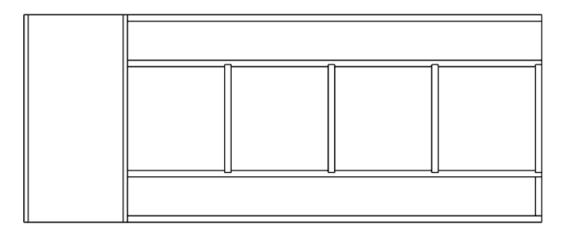

Views

#### TOP



#### FRONT







Left Side Shelves - Panels



\*Dadoes are ¾ wide by ¼ deep



Left Side Shelves - Shelves





Center compartment Panels



\*Dadoes are ¾ wide by ¼ deep



Compartment dividers











#### Plywood Cutting Diagram



| BASE                          |                               |                               |                                        | LEFT SIDE SHELF PANEL            |
|-------------------------------|-------------------------------|-------------------------------|----------------------------------------|----------------------------------|
| 60 x 24                       |                               |                               |                                        | 36 x 24                          |
| DIVIDER<br>12-1/2 x<br>23-1/4 | DI