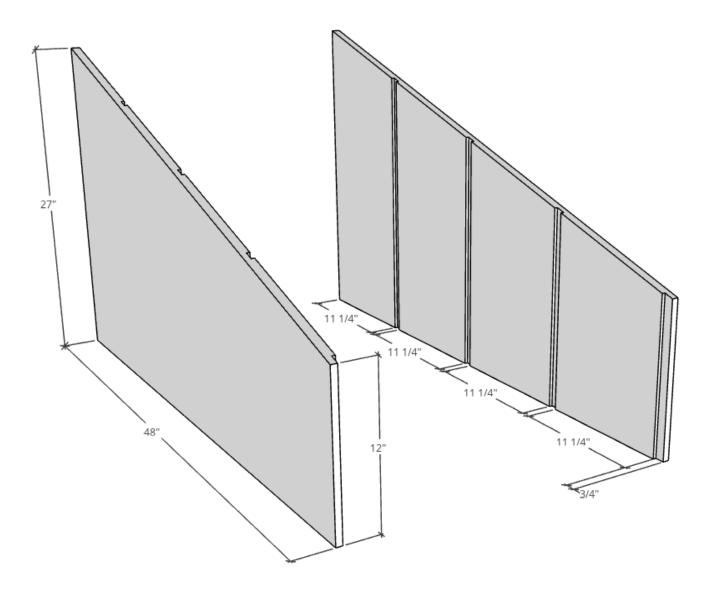

#### FRONT

Left Side Shelves - Panels

\*Dadoes are ¾ wide by ¼ deep

Left Side Shelves - Shelves

Center compartment Panels

\*Dadoes are ¾ wide by ¼ deep

Compartment dividers