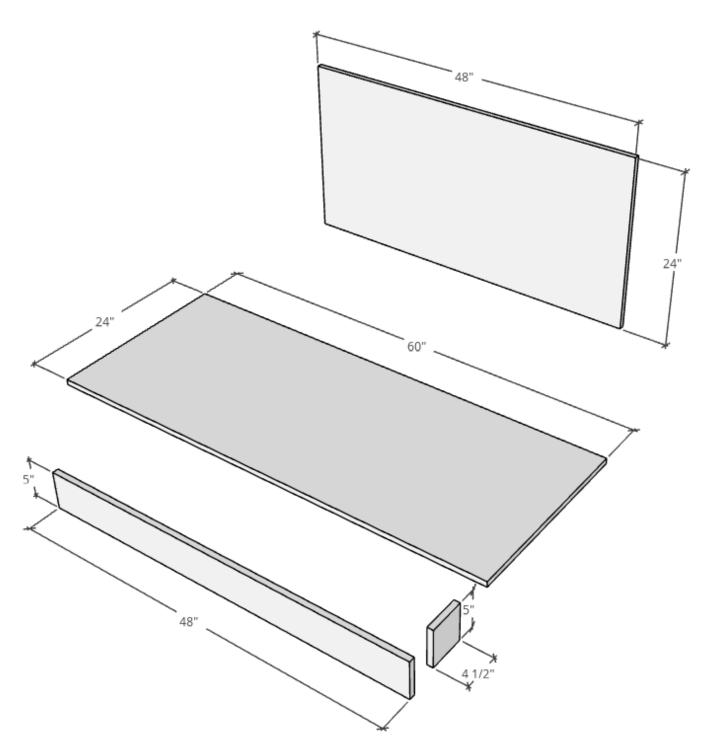

#### Plywood Cutting Diagram

| BASE                          |                               |                               |                                        | LEFT SIDE SHELF PANEL            |
|-------------------------------|-------------------------------|-------------------------------|----------------------------------------|----------------------------------|
| 60 x 24                       |                               |                               |                                        | 36 x 24                          |
| DIVIDER<br>12-1/2 x<br>23-1/4 | DIVIDER<br> 2-1/2 x<br> 9-1/2 | DIVIDER<br>12-1/2 x<br>15-3/4 | DIVIDER<br>12-1/2 x<br>12 4-1/2<br>x 5 | LEFT SIDE SHELF PANEL<br>36 x 24 |