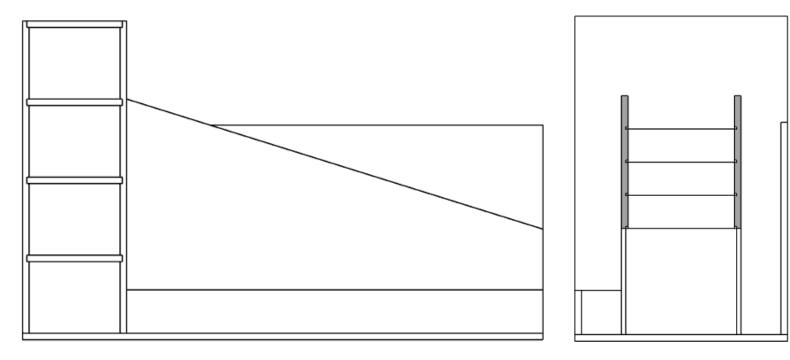

#### FRONT

Left Side Shelves - Panels

\*Dadoes are ¾ wide by ¼ deep

Left Side Shelves - Shelves

Center compartment Panels

\*Dadoes are ¾ wide by ¼ deep

Compartment dividers